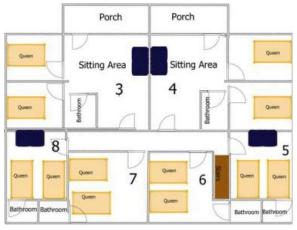

## Eagles Nest Lodge - 8 Rooms

Eagles Nest Lodge

Eagles Nest Lodge

Eagles Nest Hospitality Suite

Eagles Nest Lodge 2-Bdrm Unit

Eagles Nest Lodge Room

Eagles Nest Lodge Room

Eagles Nest Lodge Room

## Meeting space is available in our Conference Center Boardroom

Exterior looks are deceiving! It's 4,000 sq. ft. The great room is wheelchair accessible however the bedrooms are not.

www.forresthillsresort.com 706-864-6456 groups@forresthillsresort.com 8 Rooms - 4, 2 BDRM Suites with king beds, sitting area, & sleeper sofa PLUS 4 hotel rooms, each with 2 queen beds. All rooms have DirectTV, HBO, Showtime

## FREE WIFI and parking.

Lower Level