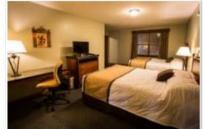

## Eagles Nest Lodge - 8 Rooms

Eagles Nest Lodge

Eagles Nest Lodge

Eagles Nest Hospitality Suite

Eagles Nest Lodge 2-Bdrm Unit

Eagles Nest Lodge Room

Eagles Nest Lodge Room

Eagles Nest Lodge Room

## Meeting space is available in our Conference Center Boardroom

Exterior looks are deceiving! It's 4,000 sq. ft. The great room is wheelchair accessible however the bedrooms are not.

www.forresthillsresort.com 706-864-6456 groups@forresthillsresort.com 8 Rooms - 4, 2 BDRM Suites with king beds, sitting area, & sleeper sofa PLUS 4 hotel rooms, each with 2 queen beds. All rooms have DirectTV, HBO, Showtime