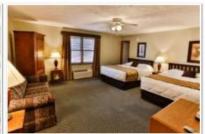

## Eagles Nest Lodge - 8 Rooms

Eagles Nest Lodge

Eagles Nest Lodge

Eagles Nest Hospitality Suite

Eagles Nest Lodge 2-Bdrm Unit

Eagles Nest Lodge Room

Eagles Nest Lodge Room

Eagles Nest Lodge Room

## Meeting space is available in our Conference Center Boardroom

Exterior looks are deceiving! It's 4,000 sq. ft. The great room is wheelchair accessible however the bedrooms are not.

www.forresthillsresort.com 706-864-6456 groups@forresthillsresort.com 8 Rooms - 4, 2 BDRM Suites with king beds, sitting area, & sleeper sofa PLUS 4 hotel rooms, each with 2 queen beds. All rooms have DirectTV, HBO, Showtime