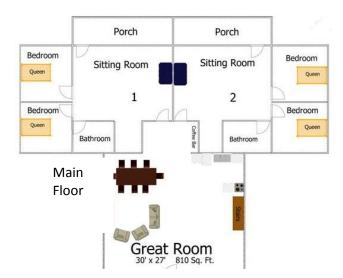

## Eagles Nest Lodge - 8 Rooms

Eagles Nest Lodge

Eagles Nest Lodge

Eagles Nest Hospitality Suite

Eagles Nest Lodge 2-Bdrm Unit

Eagles Nest Lodge Room

Eagles Nest Lodge Room

Eagles Nest Lodge Room

## Meeting space is available in our Conference Center Boardroom

Exterior looks are deceiving! It's 4,000 sq. ft. The great room is wheelchair accessible however the bedrooms are not.

www.forresthillsresort.com 706-864-6456 groups@forresthillsresort.com 8 Rooms - 4, 2 BDRM Suites with king beds, sitting area, & sleeper sofa PLUS 4 hotel rooms, each with 2 queen beds. All rooms have DirectTV, HBO, Showtime

**Great Room** with comfortable seating, satellite TV, full kitchen & covered porch.