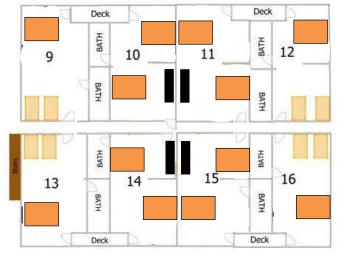

This building consists of two floors with 8 rooms on each floor.

Ground floor is wheelchair accessible.

Total Size: Approximately 9,000 square feet.

Upper Level

## 16 Oversized Hotel Rooms –

Half of the rooms have 2 king beds plus a futon – Half of the rooms have 1 king bed & 2 twin beds. Room #1 has handicap access. Each room has 50in TV, refrigerator & private bath.