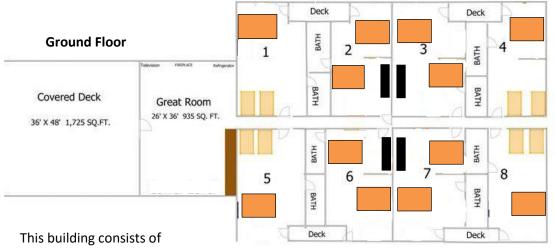

This building consists of two floors with 8 rooms on each floor.

Ground floor is wheelchair accessible.

Total Size: Approximately 9,000 square feet.

Upper Level

## 16 Oversized Hotel Rooms –

Half of the rooms have 2 king beds plus a futon – Half of the rooms have 1 king bed & 2 twin beds. Room #1 has handicap access. Each room has 50in TV, refrigerator & private bath.

Great Room with gas log fireplace, comfortable seating, satellite TV, kitchenette & covered porch.

FREE WIFI and parking.

706-864-6456