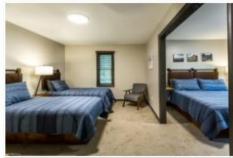

## **Treetopper Lodge – 16 Rooms – Renovated June 2021**

**16 Oversized Hotel Rooms** – Half of the rooms have 2 king beds plus a futon – Half of the rooms have 1 king bed & 2 twin beds. Room #1 has handicap access. Each room has 50in TV, refrigerator & private bath.

## Treetopper Lodge - 16 Bedroom/16 Bath

Hot Tub - Treetopper Lodge

Treetopper Lodge Hospitality Room

Either 2 King Beds OR 1 King/2 Twin

Either 2 Kings OR 1 King/2 Twins

Treetopper 2 Rooms Share Balcony

2 King Beds-Treetopper

Treetopper Lodge Room

2 Twins/1 King Treetopper Room

Treetopper Deck

Conference Center

Conference Center Foyer

Treetopper Lodge