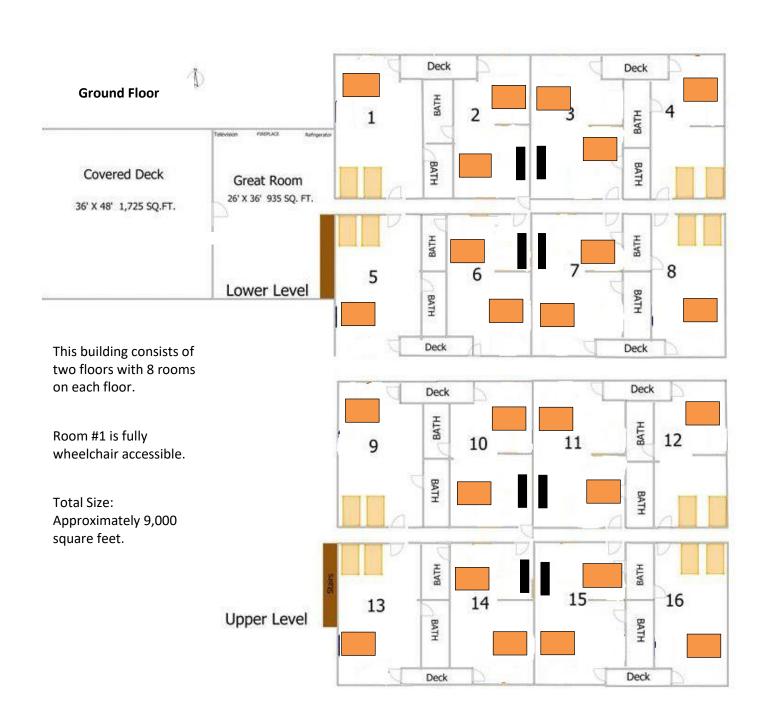

## **Treetopper Lodge – 16 Rooms – Renovated June 2021**

**16 Oversized Hotel Rooms** – Half of the rooms have 2 king beds plus a futon – Half of the rooms have 1 king bed & 2 twin beds. Room #1 has handicap access. Each room has 50in TV, refrigerator & private bath.

**Great Room** with gas log fireplace, comfortable seating, satellite TV, kitchenette & covered porch.

FREE WIFI and parking.

THE CONFERENCE CENTER is only included with certain retreat packages. 706-864-6456

## Treetopper Lodge - 16 Bedroom/16 Bath

Hot Tub - Treetopper Lodge

Treetopper Lodge Hospitality Room

Either 2 King Beds OR 1 King/2 Twin

Either 2 Kings OR 1 King/2 Twins

Treetopper 2 Rooms Share Balcony

2 King Beds-Treetopper