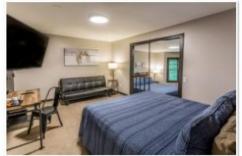

## **Treetopper Lodge – 16 Rooms – Renovated June 2021**

**16 Oversized Hotel Rooms** – Half of the rooms have 2 king beds plus a futon – Half of the rooms have 1 king bed & 2 twin beds. Room #1 has handicap access. Each room has 50in TV, refrigerator & private bath.

## Treetopper Lodge - 16 Bedroom/16 Bath

Hot Tub - Treetopper Lodge

Treetopper Lodge Hospitality Room

Either 2 King Beds OR 1 King/2 Twin

Either 2 Kings OR 1 King/2 Twins

Treetopper 2 Rooms Share Balcony

2 King Beds-Treetopper