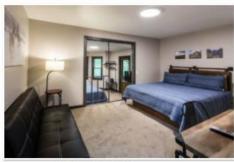

## **Treetopper Lodge – 16 Rooms – Renovated June 2021**

**16 Oversized Hotel Rooms** – Half of the rooms have 2 king beds plus a futon – Half of the rooms have 1 king bed & 2 twin beds. Room #1 has handicap access. Each room has 50in TV, refrigerator & private bath.

## Treetopper Lodge - 16 Bedroom/16 Bath

Hot Tub - Treetopper Lodge

Treetopper Lodge Hospitality Room

Either 2 King Beds OR 1 King/2 Twin

Either 2 Kings OR 1 King/2 Twins

Treetopper 2 Rooms Share Balcony

2 King Beds-Treetopper