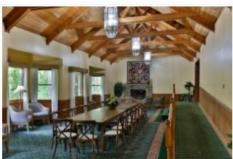

**Great Room** with gas log fireplace, comfortable seating, satellite TV, kitchenette & covered porch.

FREE WIFI and parking.

THE CONFERENCE CENTER is only included with certain retreat packages. 706-864-6456

Treetopper Lodge Room

2 Twins/1 King Treetopper Room

Treetopper Deck

Conference Center

Conference Center Foyer

Treetopper Lodge