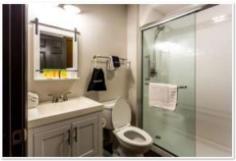

## **Treetopper Lodge – 16 Rooms – Renovated June 2021**

**16 Oversized Hotel Rooms** – Half of the rooms have 2 king beds plus a futon – Half of the rooms have 1 king bed & 2 twin beds. Room #1 has handicap access. Each room has 50in TV, refrigerator & private bath.